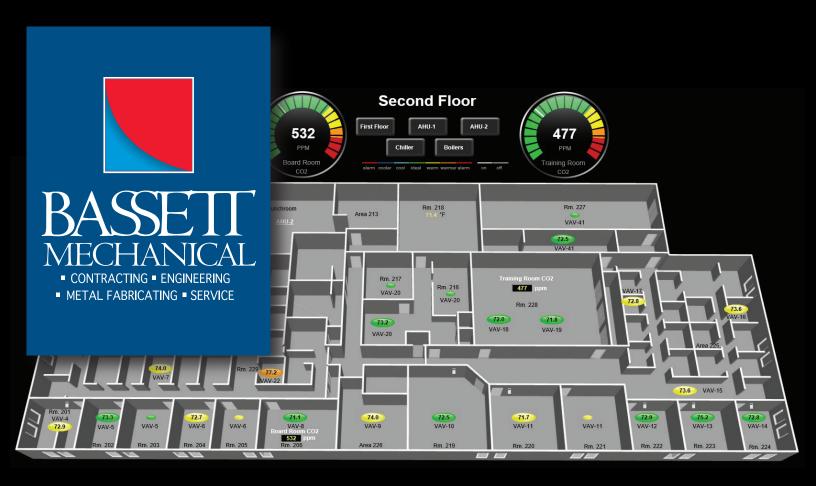

## **Control Systems That Fit**

Working to save energy, provide total comfort, maximize efficiency, maintain, and troubleshoot your system from anywhere in the world.

### **System Features**

- · Web browser and remote access
- Secure login
- · Real-time interactive graphics
- · Custom designed and automated reporting
- · Alarm notifications via email and text message
- · Real-time and historical trending