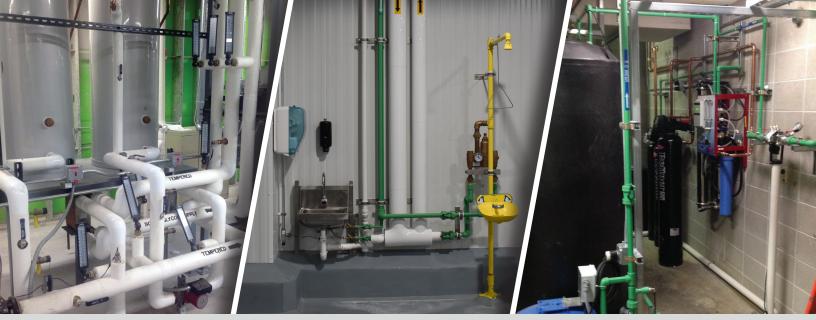

- Operations Technician, Amcor

24 Hour Plumbing Service • 365 Days Per Year • Call 920-462-1999

Industrial Plumbing/Piping Systems

Sanitization Station & Emergency Eye Wash Area

Reverse Osmosis System

Whether you are retrofitting your existing facility or installing a system in a new facility, you can count on Bassett Mechanical for the best in engineering, design/build, fabrication, installation, and service. Our team of licensed plumbing designers, master plumbers, and skilled trades people have the experience and capabilities to handle all your plumbing needs- providing the full-service, high-quality solutions your company deserves.